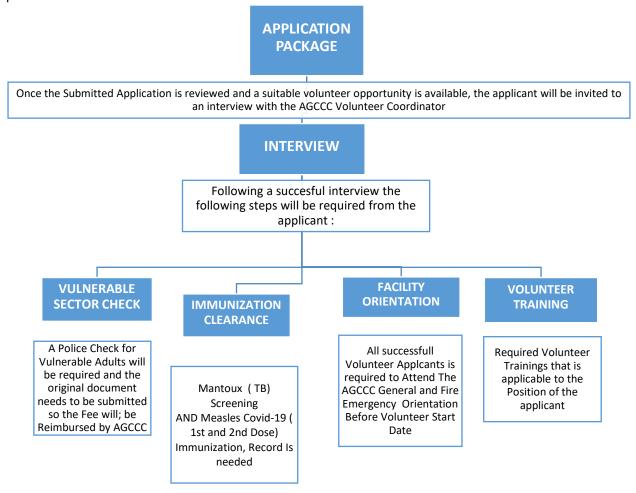

The diagram below outlines the steps to become a volunteer – it can take a few weeks to complete the process.

Upon Successful completion of the following steps, the Applicant will now be able to start as An Allen Gray Volunteer.